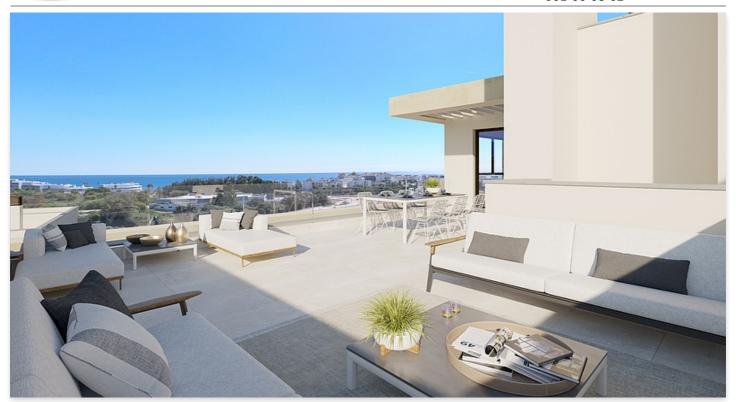

## **Location: Estepona**

This is a closed residential complex, modern and functional, ideal for living.

The development consists of 41 homes with 1, 2, and 3 bedrooms, distributed across two low-rise buildings: ground floor, first floor, and second floor. Additionally, one of the buildings features a penthouse floor. All the homes are southeast-facing.

It offers landscaped spaces, a communal outdoor pool, and a gym within the same urbanization, as well as a multi-purpose room that its future residents can decide how to use.

The southeast orientation of the homes allows for the utilization of natural light and enjoying the impressive marine environment of the Mediterranean coast. Conceived and designed with a commitment to sustainability in mind, the common areas of this development feature a wide variety of attractions and offer first-class services.