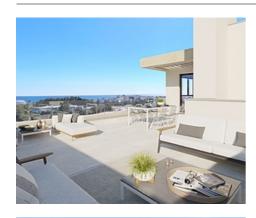

## **Location: Estepona**

This is a closed residential complex, modern and functional, ideal for living.

The development consists of 41 homes with 1, 2, and 3 bedrooms, distributed across two low-rise buildings: ground floor, first floor, and second floor. Additionally, one of the buildings features a penthouse floor. All the homes are southeast-facing.

It offers landscaped spaces, a communal outdoor pool, and a gym within the same urbanization, as well as a multi-purpose room that its future residents can decide how to use.

The southeast orientation of the homes allows for the utilization of natural light and enjoying the impressive marine environment of the Mediterranean coast. Conceived and designed with a commitment to sustainability in mind, the common areas of this development feature a wide variety of attractions and offer first-class services.